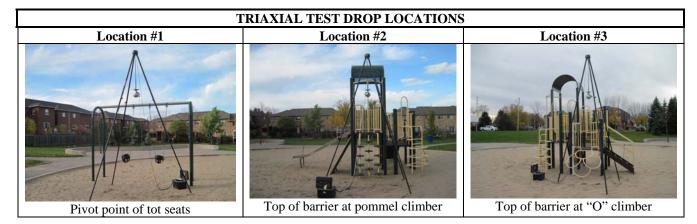

| SURFACING INFORMATION                                                          |            |                                      |                                                                                                              |                      |  |  |
|--------------------------------------------------------------------------------|------------|--------------------------------------|--------------------------------------------------------------------------------------------------------------|----------------------|--|--|
| Protective<br>Surfacing                                                        | Material:  | Sand                                 | Retaining Wall or Excavated                                                                                  | Excavated pit with   |  |  |
|                                                                                | Size/Area: | 17.25m diameter<br>(circular shaped) | Pit:                                                                                                         | concrete retainer    |  |  |
| Surface Condition:                                                             |            | Damp                                 | Surface Temperature:                                                                                         | 23.5 degrees Celsius |  |  |
| Compaction of Surface<br>Material:                                             |            | None found                           | Contamination of Surface<br>Material:                                                                        | Yes, gravel          |  |  |
| Manufacturer/Supplier of<br>Protective Surface:                                |            | Hutcheson Sand & Gravel              | Contact Information for<br>Manufacturer/Supplier:                                                            | 800-461-5521         |  |  |
| Maximum CSA Fall Height<br>(for given surface system):<br>pivot point of swing |            | 260cm                                | Maximum Height of Equipment<br>(for given surface system): top<br>of protective barrier at pommel<br>climber | 335cm                |  |  |